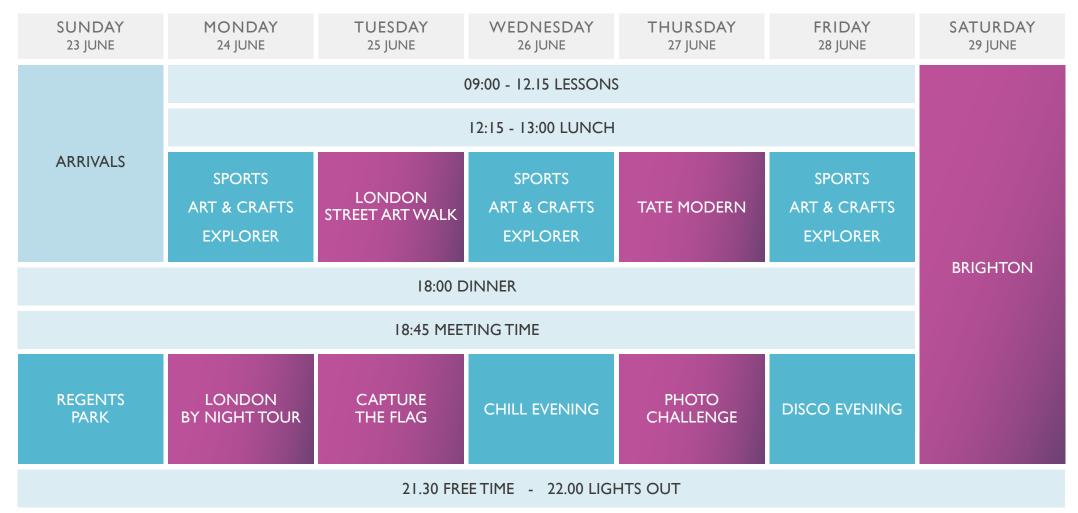

Timetable for 10-17 year olds

**SPORTS** 

**ART & CRAFTS** 

TATE MODERN

Theme of the week: Fantastic Art

SPORTS

**ART & CRAFTS** 

| EXPLORER | STREET ART WALK | EXPLORER | EXPLORER |  |
|----------|-----------------|----------|----------|--|
|          |                 |          |          |  |
|          |                 |          |          |  |
|          |                 |          |          |  |
|          |                 |          |          |  |
|          |                 |          |          |  |
|          |                 |          |          |  |
|          |                 |          |          |  |
|          |                 |          |          |  |

SPORTS

**ART & CRAFTS** 

Please note that SGI reserves the right to change schedules. Optional activities for Sports, Arts & Crafts and Explorer can include: football, volleyball, rounders cricket, dance, drama, photography, sketching, t-shirt making, walking tours to interesting places etc. Chill time can include time for self-study, laundry etc.

LONDON

SUNDAY

23 JUNE

**ARRIVALS** 

Timetable for 10-17 year olds