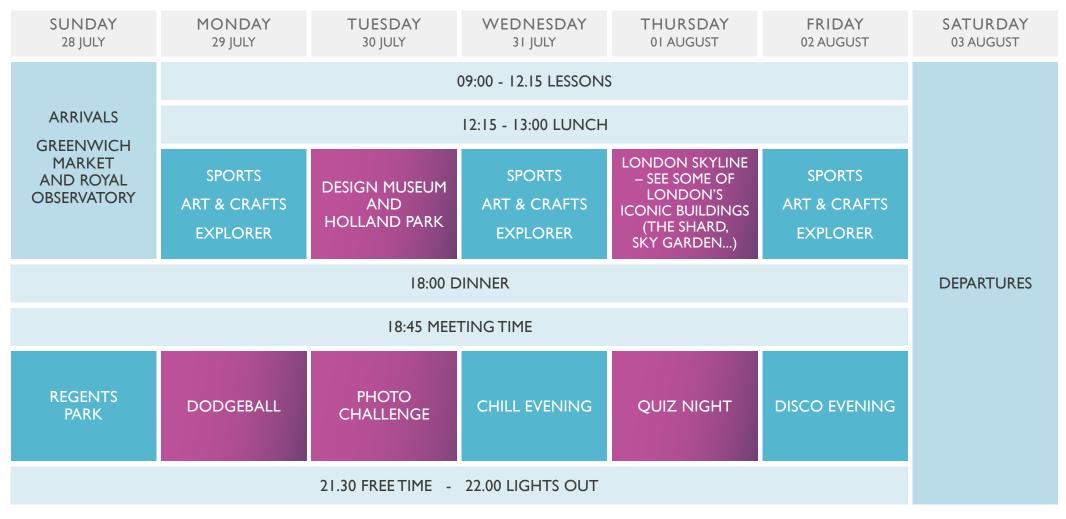

## **Awesome Designs**

| SUNDAY<br>28 JULY | MONDAY<br>29 JULY                  | TUESDAY<br>30 JULY                   | WEDNESDAY<br>31 JULY               | THURSDAY<br>01 AUGUST                                                                         | FRIDAY<br>02 AUGUST                | SATURDAY<br>03 AUGUST |
|-------------------|------------------------------------|--------------------------------------|------------------------------------|-----------------------------------------------------------------------------------------------|------------------------------------|-----------------------|
|                   |                                    | (                                    | 09:00 - 12.15 LESSON               | S                                                                                             |                                    |                       |
|                   |                                    |                                      | 12:15 - 13:00 LUNCH                | ł                                                                                             |                                    |                       |
| ARRIVALS          | SPORTS<br>ART & CRAFTS<br>EXPLORER | DESIGN MUSEUM<br>AND HOLLAND<br>PARK | SPORTS<br>ART & CRAFTS<br>EXPLORER | LONDON SKYLINE<br>– SEE SOME OF<br>LONDON'S<br>ICONIC BUILDINGS<br>(THE SHARD,<br>SKY GARDEN) | SPORTS<br>ART & CRAFTS<br>EXPLORER | BATH                  |

Timetable for 10-17 year olds

Theme of the week: