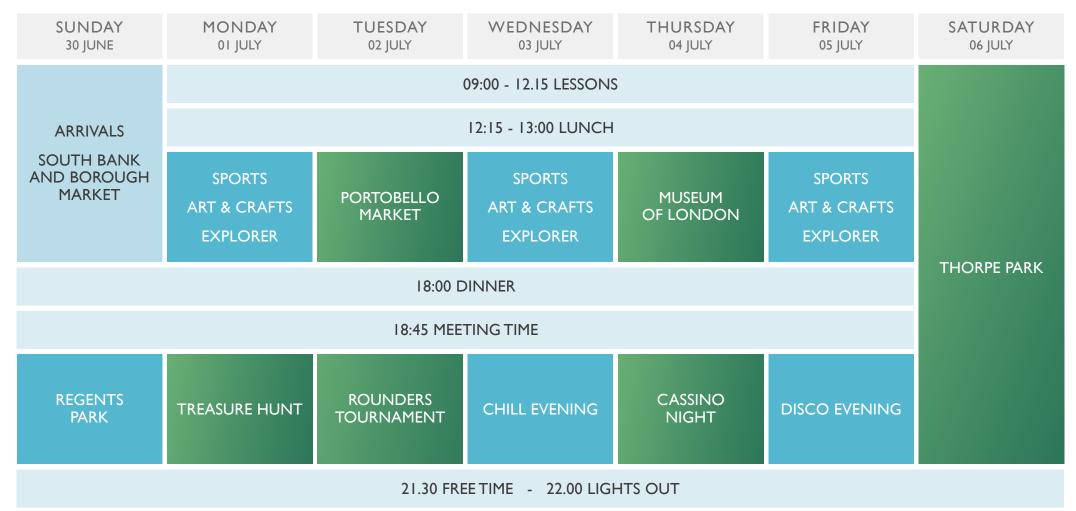

### Theme of the week: Marvellous Treasure

| SUNDAY<br>30 JUNE | MONDAY<br>01 JULY                  | TUESDAY<br>02 JULY   | WEDNESDAY<br>03 JULY               | THURSDAY<br>04 JULY | FRIDAY<br>05 JULY                  | SATURDAY<br>06 JULY |
|-------------------|------------------------------------|----------------------|------------------------------------|---------------------|------------------------------------|---------------------|
|                   |                                    |                      | 09:00 - 12.15 LESSON:              | S                   |                                    |                     |
|                   |                                    |                      | 12:15 - 13:00 LUNCH                | I                   |                                    |                     |
| ARRIVALS          | SPORTS<br>ART & CRAFTS<br>EXPLORER | PORTOBELLO<br>MARKET | SPORTS<br>ART & CRAFTS<br>EXPLORER | MUSEUM OF<br>LONDON | SPORTS<br>ART & CRAFTS<br>EXPLORER | THORPE PARK         |