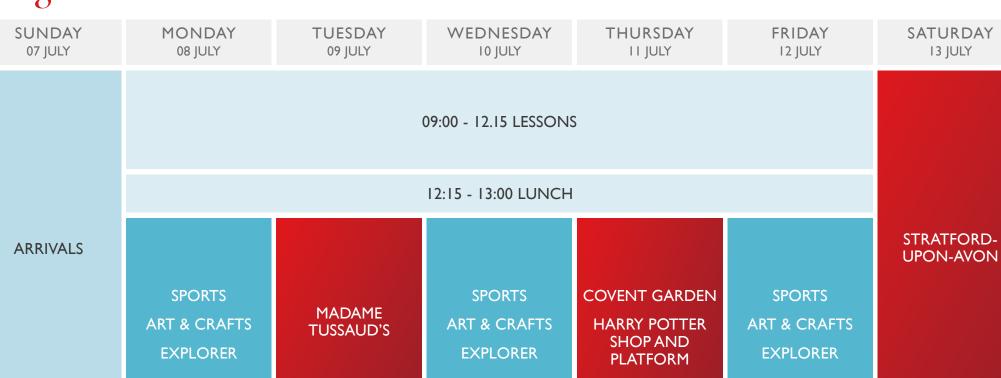

# **Stage and Screen**

| SUNDAY<br>07 JULY            | MONDAY<br>08 JULY                  | TUESDAY<br>09 JULY  | WEDNESDAY<br>10 JULY               | THURSDAY<br>II JULY                                   | FRIDAY<br>12 JULY                  | SATURDAY<br>13 JULY |
|------------------------------|------------------------------------|---------------------|------------------------------------|-------------------------------------------------------|------------------------------------|---------------------|
|                              |                                    |                     | 09:00 - 12.15 LESSONS              | 5                                                     |                                    |                     |
| ARRIVALS                     |                                    |                     | 12:15 - 13:00 LUNCH                |                                                       |                                    |                     |
| KNIGHTSBRIDGE<br>AND CHELSEA | SPORTS<br>ART & CRAFTS<br>EXPLORER | MADAME<br>TUSSAUD'S | SPORTS<br>ART & CRAFTS<br>EXPLORER | COVENT GARDEN<br>HARRY POTTER<br>SHOP AND<br>PLATFORM | SPORTS<br>ART & CRAFTS<br>EXPLORER | STRATFORD-          |
|                              |                                    | 18:00 E             | DINNER                             |                                                       |                                    | UPON-AVON           |
|                              |                                    | 18:45 MEE           | TING TIME                          |                                                       |                                    |                     |
|                              |                                    |                     |                                    |                                                       |                                    |                     |
| REGENTS<br>PARK              | MURDER MYSTERY                     | DRAMA GAMES         | CHILL EVENING                      | TALENT SHOW                                           | DISCO EVENING                      |                     |