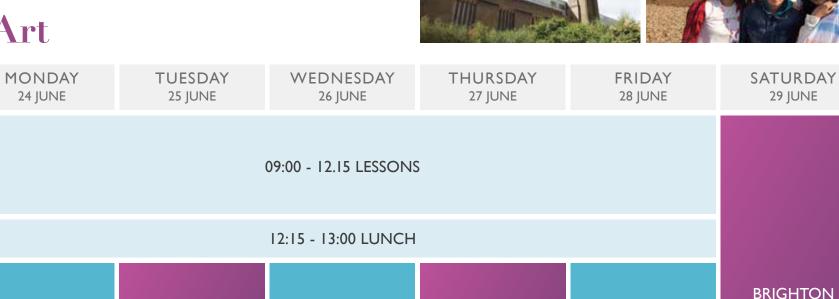

LONDON

SUNDAY

23 JUNE

**ARRIVALS** 

Timetable for 10-17 year olds

Timetable for 10-17 year olds

**SPORTS** 

**ART & CRAFTS** 

TATE MODERN

Theme of the week: Fantastic Art

SPORTS

**ART & CRAFTS** 

| EXPLORER | STREET ART WALK | EXPLORER | EXPLORER |  |
|----------|-----------------|----------|----------|--|
|          |                 |          |          |  |
|          |                 |          |          |  |
|          |                 |          |          |  |
|          |                 |          |          |  |
|          |                 |          |          |  |
|          |                 |          |          |  |
|          |                 |          |          |  |
|          |                 |          |          |  |

SPORTS

**ART & CRAFTS** 

Please note that SGI reserves the right to change schedules. Optional activities for Sports, Arts & Crafts and Explorer can include: football, volleyball, rounders cricket, dance, drama, photography, sketching, t-shirt making, walking tours to interesting places etc. Chill time can include time for self-study, laundry etc.